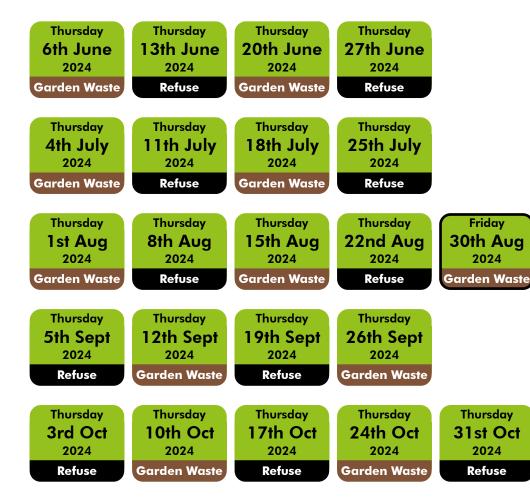

Your collection day is usually Thursday. Where this day has changed due to bank holidays, this has been shown below.

Remember to put out before 7:30am on your collection day.

• West Devon recycles

| Thursday     | Thursday     | Thursday     | Thursday     |              |
|--------------|--------------|--------------|--------------|--------------|
| 6th June     | 13th June    | 20th June    | 27th June    |              |
| 2024         | 2024         | 2024         | 2024         |              |
| Refuse       | Garden Waste | Refuse       | Garden Waste |              |
|              |              |              |              |              |
| Thursday     | Thursday     | Thursday     | Thursday     |              |
| 4th July     | 11th July    | 18th July    | 25th July    |              |
| 2024         | 2024         | 2024         | 2024         |              |
| Refuse       | Garden Waste | Refuse       | Garden Waste |              |
|              |              |              |              |              |
| Thursday     | Thursday     | Thursday     | Thursday     | Friday       |
| 1st Aug      | 8th Aug      | 15th Aug     | 22nd Aug     | 30th Aug     |
| 2024         | 2024         | 2024         | 2024         | 2024         |
| Refuse       | Garden Waste | Refuse       | Garden Waste | Refuse       |
|              |              |              |              |              |
| Thursday     | Thursday     | Thursday     | Thursday     |              |
| 5th Sept     | 12th Sept    | 19th Sept    | 26th Sept    |              |
| 2024         | 2024         | 2024         | 2024         |              |
| Garden Waste | Refuse       | Garden Waste | Refuse       |              |
|              |              |              |              |              |
| Thursday     | Thursday     | Thursday     | Thursday     | Thursday     |
| 3rd Oct      | 10th Oct     | 17th Oct     | 24th Oct     | 31st Oct     |
| 2024         | 2024         | 2024         | 2024         | 2024         |
| Garden Waste | Refuse       | Garden Waste | Refuse       | Garden Waste |